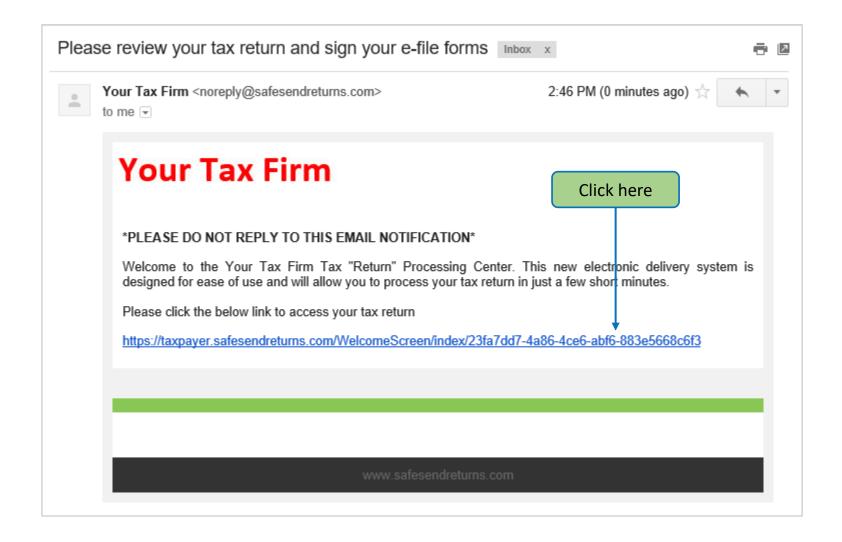

- 1. Your tax firm will send you a secure email like the one shown below containing an Access Code
- 2. The email will come from <a href="mailto:noreply@safesendreturns.com">noreply@safesendreturns.com</a>
- 3. Copy the Access Code

- 1. Entity clients will only need to enter an Access Code
- 2. They are not required to enter any part of their EIN
- 3. Access Code email notification is the same for all return types

Your Tax Firm Logout