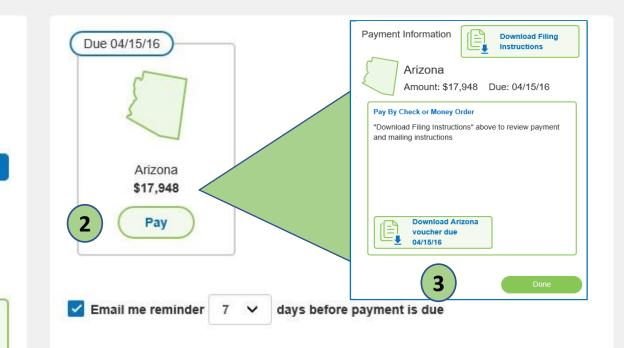

### Due Apr 2016 \$17,948

Due Jun 2016 \$17,948

Due Sep 2016 \$17,948

Due Jan 2017 \$17,948

Download Filing Instructions

Download All Payment Vouchers

- 1. Save all payment information
- 2. View payment options
- 3. Use payment vouchers if paying by mail