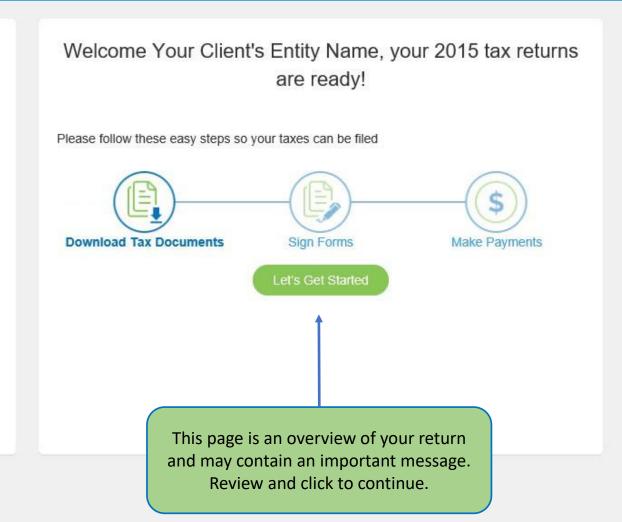

safesend.com

- 1. Your tax firm will send you a secure email like the one shown below
- 2. The email will come from noreply@safesendreturns.com
- 3. We recommend that you add these email addresses to your safe list to avoid them going to junk
- 4. Click the link in the email



- 1. Your tax firm will send you a secure email like the one shown below containing an Access Code
- 2. The email will come from <a href="mailto:noreply@safesendreturns.com">noreply@safesendreturns.com</a>
- 3. Copy the Access Code





- 1. Entity clients will only need to enter an Access Code
- 2. They are not required to enter any part of their EIN
- 3. Access Code email notification is the same for all return types



Your Tax Firm Logout

## 2015 Tax Return

Contact Person

Maxwell Robillard Details





### Distribute K-1 Documents to Shareholders

Select which shareholders you would like to share the K-1 documents with. The documents may be sent electronically via email or you may download and mail the documents to them. Emailed documents will be received from noreply@safesendreturns.com and will require recipient authentication using the last 4 of their SSN/EIN.





Sign documents



Print & Sign e-file Forms. Upload to send to your firm or manually return. Click to continue.

Attn: Your Tax Firm 1234 Main Street

#### Send by Fax

(800) 716-2558



Payment details are listed below

### **Tax Preparation Fee**

Invoice for tax services

**Your Tax Payments** 

### Due Apr 2016 \$17,948

Due Jun 2016 \$17,948

Due Sep 2016 \$17,948

Due Jan 2017 \$17,948



Download Filing Instructi