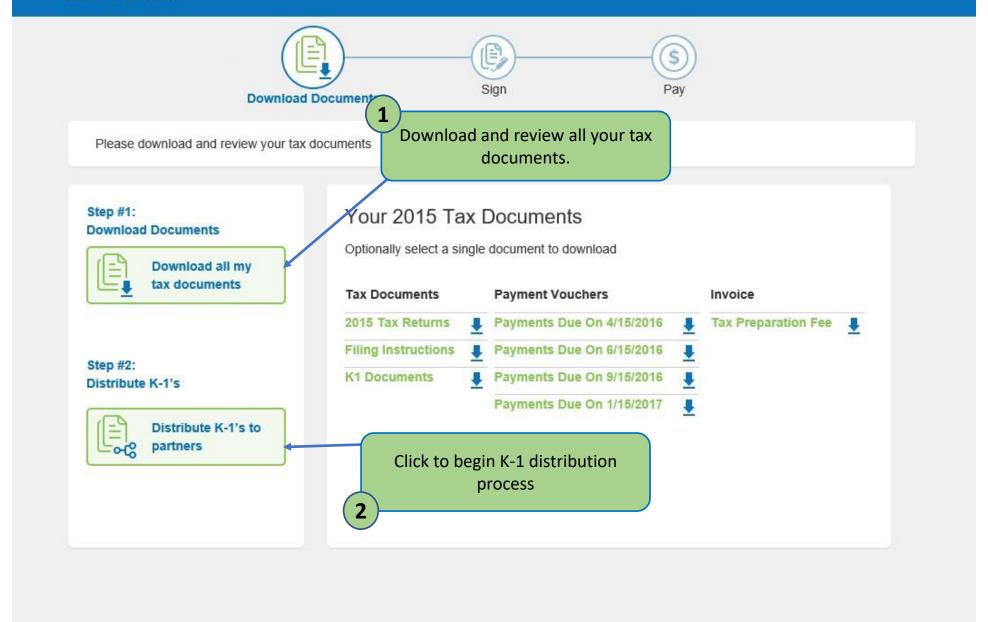

### Due Apr 2016 \$17,948

Due Jun 2016 \$17,948

Due Sep 2016 \$17,948

Due Jan 2017 \$17,948

Download Filing Instructions

Download All Payment Vouchers

- 1. Save all payment information
- 2. View payment options
- 3. Use payment vouchers if paying by mail