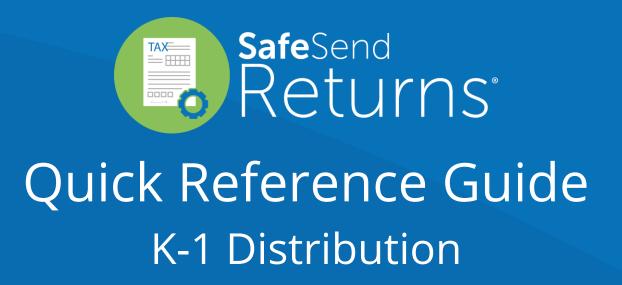

safesend.com

- 1. Your tax firm will send you a secure email like the one shown below
- 2. The email will come from noreply@safesendreturns.com
- 3. We recommend that you add these email addresses to your safe list to avoid them going to junk
- 4. Click the link in the email

### Distribute K-1 Documents to Shareholders

Select which shareholders you would like to share the K-1 documents with. The documents may be sent electronically via email or you may download and mail the documents to them. Emailed documents will be received from noreply@safesendreturns.com and will require recipient authentication using the last 4 of their SSN/EIN.