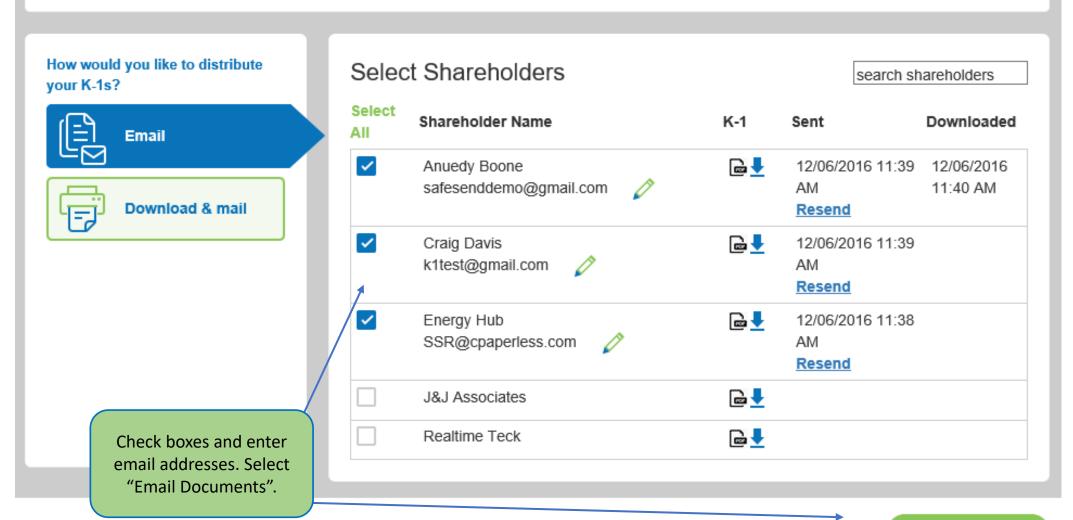

### Distribute K-1 Documents to Shareholders

Select which shareholders you would like to share the K-1 documents with. The documents may be sent electronically via email or you may download and mail the documents to them. Emailed documents will be received from noreply@safesendreturns.com and will require recipient authentication using the last 4 of their SSN/EIN.