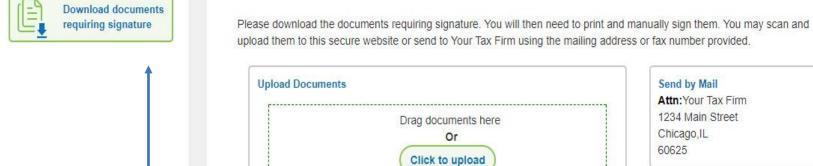

Sign documents

Print & Sign e-file Forms. Upload to send to your firm or manually return. Click to continue.

Attn: Your Tax Firm 1234 Main Street

#### Send by Fax

(800) 716-2558

Payment details are listed below