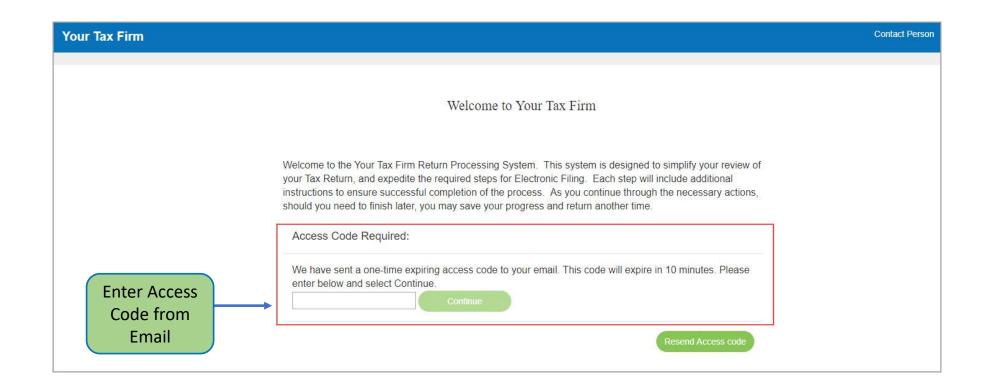

- 1. Your tax firm will send you a secure email like the one shown below containing an Access Code
- 2. The email will come from <a href="mailto:noreply@safesendreturns.com">noreply@safesendreturns.com</a>
- 3. Copy the Access Code

- 1. Entity clients will only need to enter an Access Code
- 2. They are not required to enter any part of their EIN
- 3. Access Code email notification is the same for all return types

Your Tax Firm Logout