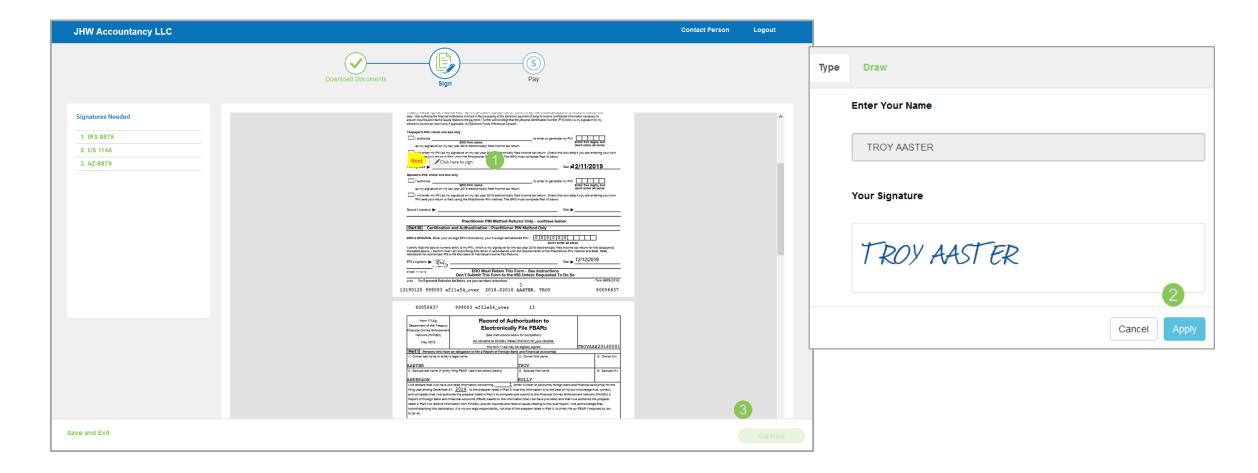

- 1 Select all "Click here to sign" locations
- 2 Click "Apply" and repeat for all signature locations
- (3) Click "Continue" when finished

- (1) View payment options
- Download and print the voucher if paying by mail
- To submit an online payment, click "Pay Online"
  Additional payment processing fees may be incurred