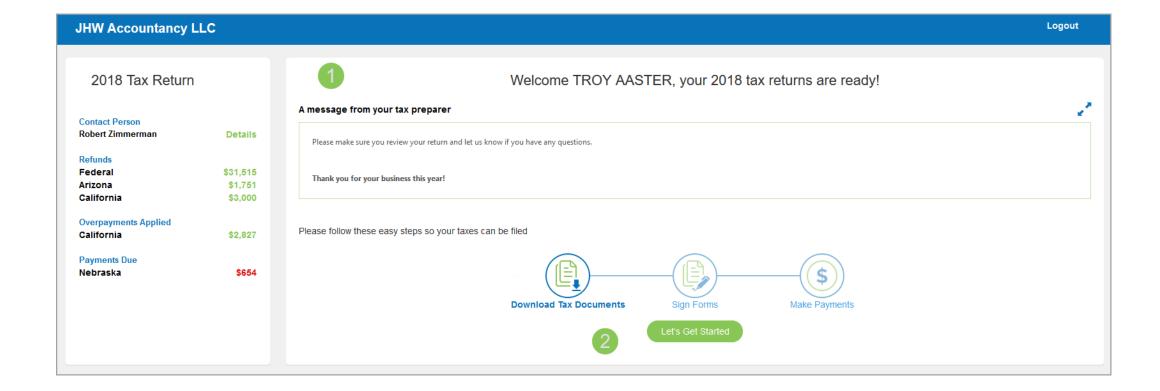

## Welcome to JHW Accountancy LLC

Welcome to the JHW Accountancy LLC Return Processing System. This system is designed to simplify your review of your Tax Return, and expedite the required steps for Electronic Filing. Each step will include additional instructions to ensure successful completion of the process. As you continue through the necessary actions, should you need to finish later, you may save your progress and return another time.

TROY AASTER, Please enter the last four digits of your Social Security Number: 0535

1

icate to continue

- This page is an overview of your return and may contain an important message
- 2 Click "Let's Get Started" to continue