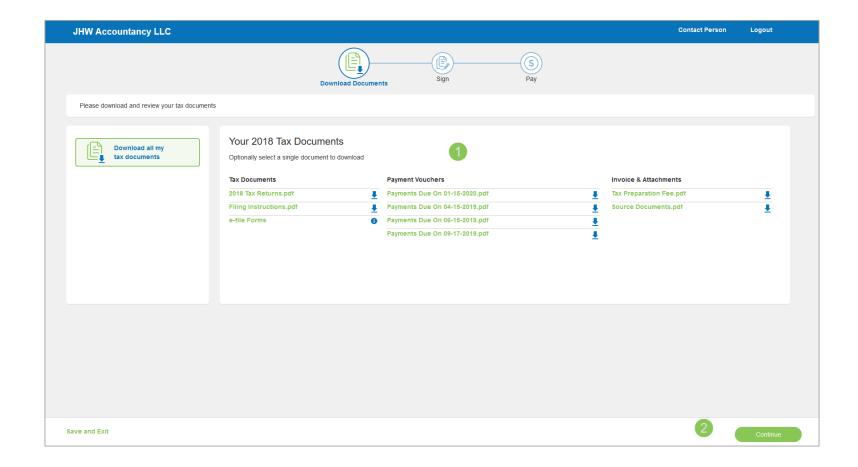

TROY AASTER, Please enter the last four digits of your Social Security Number: 0535

1

icate to continue

- This page is an overview of your return and may contain an important message
- 2 Click "Let's Get Started" to continue