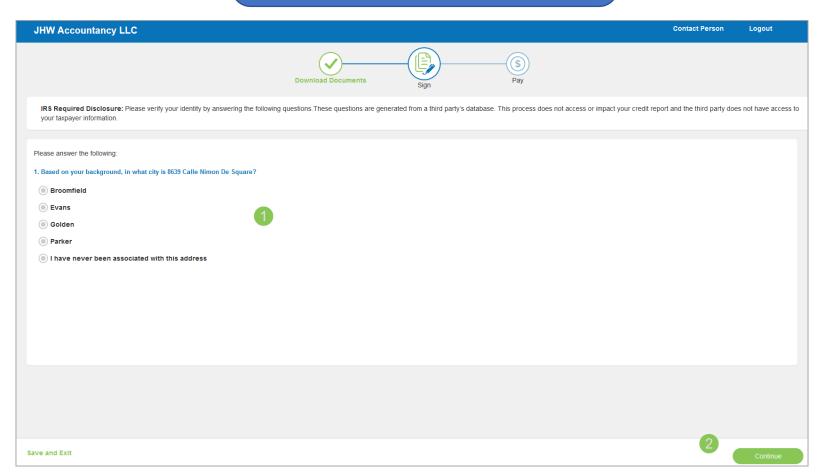

TROY AASTER, Please enter the last four digits of your Social Security Number: 0535

1

icate to continue

- This page is an overview of your return and may contain an important message
- 2 Click "Let's Get Started" to continue