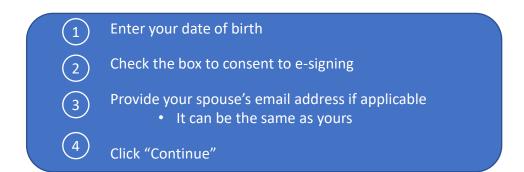

N based on tax firm settings
- 2 Click "Authenticate to continue"

JHW Accountancy LLC Contact Person Logout

## Welcome to JHW Accountancy LLC

Welcome to the JHW Accountancy LLC Return Processing System. This system is designed to simplify your review of your Tax Return, and expedite the required steps for Electronic Filing. Each step will include additional instructions to ensure successful completion of the process. As you continue through the necessary actions, should you need to finish later, you may save your progress and return another time.

TROY AASTER, Please enter the last four digits of your Social Security Number: 0535

1

icate to continue







- This page is an overview of your return and may contain an important message
- 2 Click "Let's Get Started" to continue

















- 1 Select all "Click here to sign" locations
- 2 Click "Apply" and repeat for all signature locations
- (3) Click "Continue" when finished



- (1) View payment options
- Download and print the voucher if paying by mail
- To submit an online payment, click "Pay Online"
  Additional payment processing fees may be incurred





## Questions?

Contact our Support team at <a href="mailto:support@safesend.com">support@safesend.com</a> or 855-818-3552.