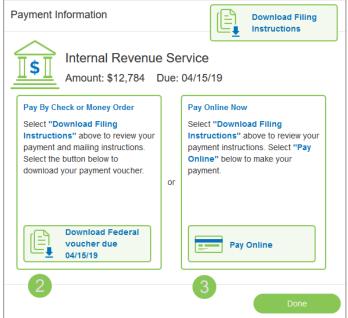

- 1 Select all "Click here to sign" locations
- 2 Click "Apply" and repeat for all signature locations
- (3) Click "Continue" when finished

- (1) View payment options
- Download and print the voucher if paying by mail
- To submit an online payment, click "Pay Online"
  Additional payment processing fees may be incurred