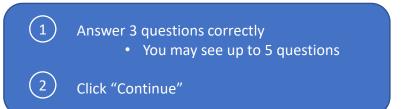

TROY AASTER, Please enter the last four digits of your Social Security Number: 0535

1

icate to continue

- This page is an overview of your return and may contain an important message
- 2 Click "Let's Get Started" to continue