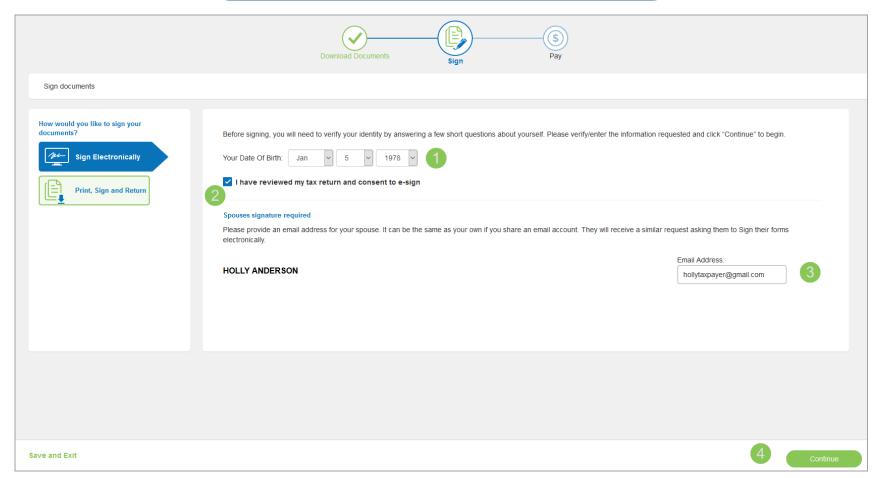

## Your tax firm will send you a secure email like the one shown below

- ig(1ig) The email will come from noreply@safesendreturns.com
  - We recommend that you add this email address to your safe sender list to avoid these notifications going into spam
  - Your firm's name will appear in front of the email address
  - Your firm's logo may appear in the body of the email
  - Your name will appear in the subject line of the email
- 2 Click on the link in the email

- 1) Insert the first or last four digits of your SSN based on tax firm settings
- 2 Click "Authenticate to continue"

JHW Accountancy LLC Contact Person Logout