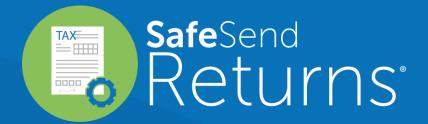

## Your tax firm will send you a secure email like the one shown below

- ig(1ig) The email will come from noreply@safesendreturns.com
  - We recommend that you add this email address to your safe sender list to avoid these notifications going into spam
  - Your firm's name will appear in front of the email address
  - Your firm's logo may appear in the body of the email
  - Your name will appear in the subject line of the email
- 2 Click on the link in the email