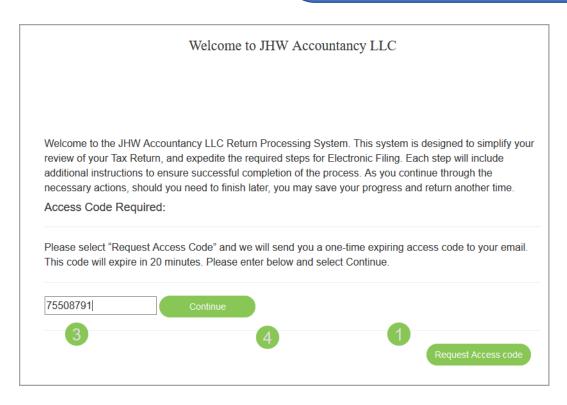

## Welcome to JHW Accountancy LLC

Welcome to the JHW Accountancy LLC Return Processing System. This system is designed to simplify your review of your Tax Return, and expedite the required steps for Electronic Filing. Each step will include additional instructions to ensure successful completion of the process. As you continue through the necessary actions, should you need to finish later, you may save your progress and return another time.