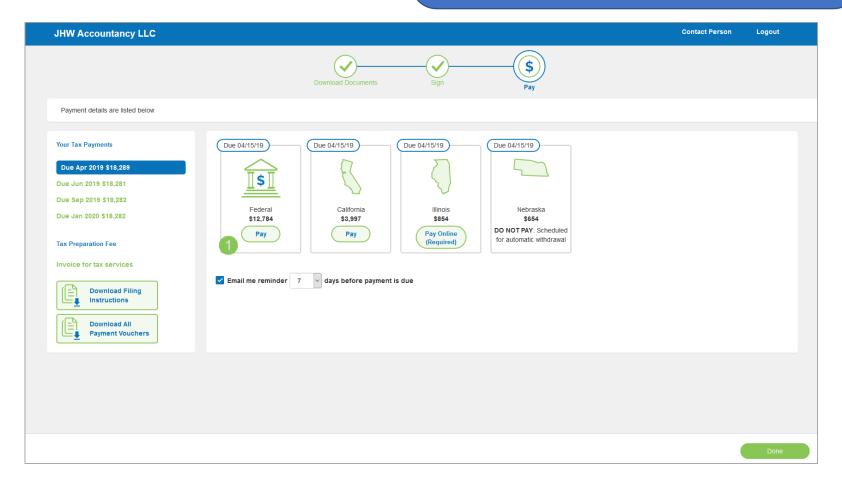

- 1 Select all "Click here to sign" locations
- 2 Click "Apply" and repeat for all signature locations
- (3) Click "Continue" when finished

- (1) View payment options
- Download and print the voucher if paying by mail
- To submit an online payment, click "Pay Online"
  Additional payment processing fees may be incurred